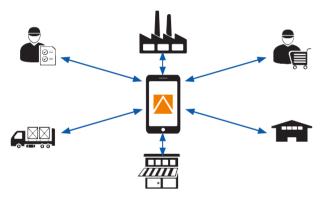

#### **Cross-sector solution**

- One system for internal and external applications
- Manufacturer, supplier and consumer benefit from a uniform solution
- Manufacturer-specific security features can be integrated
- Employees can access data via login

# Certi Trust<sup>®</sup> as a central point of entry

- Into a cross-industry and multi-vendor service platform
- For the digitization of role-specific processes
- Based on serialized labeled products
- For the authenticity check, advertising campaigns up to manufacturer-specific value-added services (VAS)
- Usable anywhere, at any time and on any device